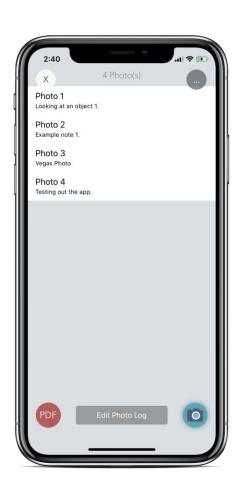

### PHOTO LOG SCREEN

ACCESS EVERYTHING, all of it
RE-ORDER PHOTOS, on the spot
EDIT PHOTOS, individually
\*DELETE PHOTOS, individually/group
ACCESS CAMERA, to add photos