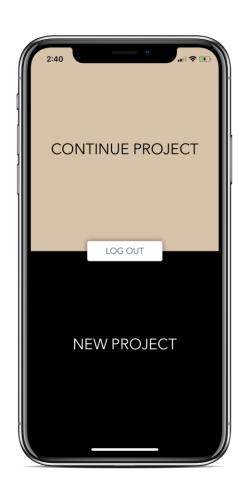

#### HOME SCREEN

USER FRIENDLY, two buttons only CONTINUE PROJECTS, one project