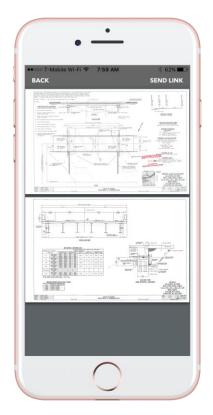

## BRIDGE INFO.

Sample Plans TSL and Design Drawings

Send and Share via text or Email

Features (continued)

Search "Bridge Info" on the Apple App Store.