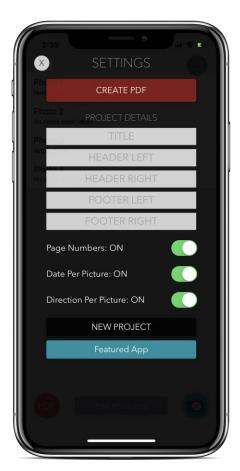

#### MENU SCREEN

ACCESSABLE, overlays on current screen CONTROL POINT, of the project PDF HEADERS, and footers