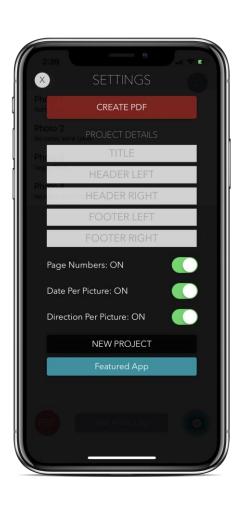

#### MENU SCREEN

ACCESSABLE, overlays on current screen CONTROL POINT, of the project PDF HEADERS, and footers