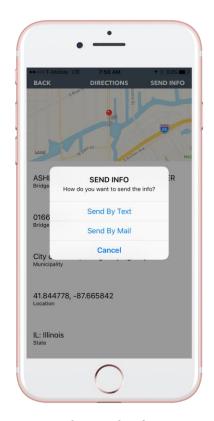

## BRIDGE INFO.

Sample Plans TSL and Design Drawings

Send and Share via text or Email

Features (continued)

Search "Bridge Info" on the Apple App Store.