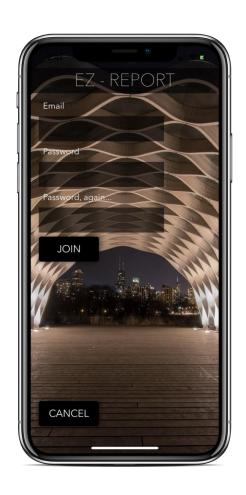

## LOG IN / SIGN UP SCREEN

EMAIL ONLY, for future updates
ONE TIME LOG IN, once and done