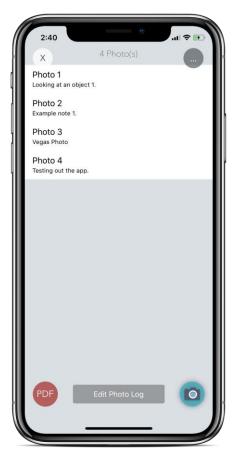

### PHOTO LOG SCREEN

ACCESS EVERYTHING, all of it
RE-ORDER PHOTOS, on the spot
EDIT PHOTOS, individually
\*DELETE PHOTOS, individually/group
ACCESS CAMERA, to add photos