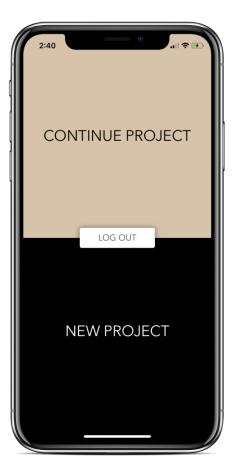

#### HOME SCREEN

USER FRIENDLY, two buttons only CONTINUE PROJECTS, one project