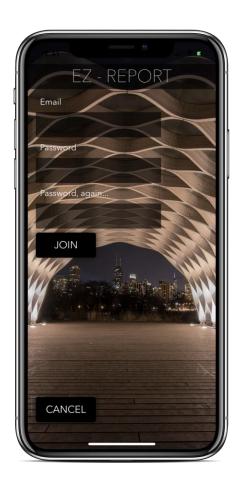

## LOG IN / SIGN UP SCREEN

EMAIL ONLY, for future updates
ONE TIME LOG IN, once and done