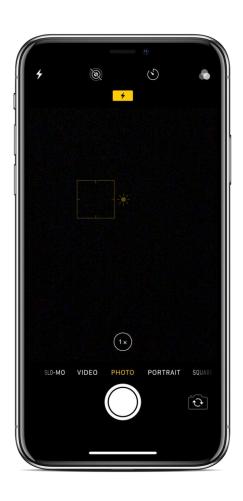

### CAMERA INTEGRATION

ACCESSED FROM APP, not manually YOUR DEVICE CAMERA, only ALL FEATURES, of your device