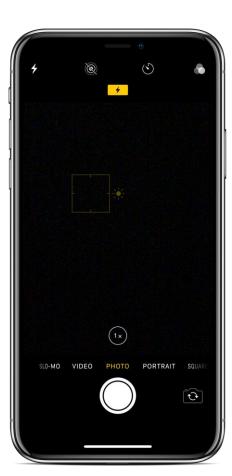

### CAMERA INTEGRATION

ACCESSED FROM APP, not manually YOUR DEVICE CAMERA, only ALL FEATURES, of your device